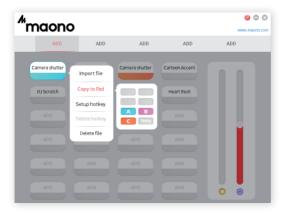

Right click an already imported sound effect and choose "Copy to Pad". Then select a pad you want to customize to start the data transfer. .

| <sup>#</sup> maono |             |                      |                 | 🕥 🖨 🔇<br>www.maono.com |
|--------------------|-------------|----------------------|-----------------|------------------------|
| ADD                | ADD         | ADD                  | ADD             | ADD                    |
| Camera shutter     | Alarm Clock | Camera shutter       | Cartoon Accent  |                        |
| DJ Scratch         | Data in tra | ansmission,please wa | it for a while. |                        |
| ADD                | ADD         | ADD                  | ADD             | e                      |
| ADD                |             |                      |                 |                        |
| ADD                |             |                      |                 | 0 0                    |